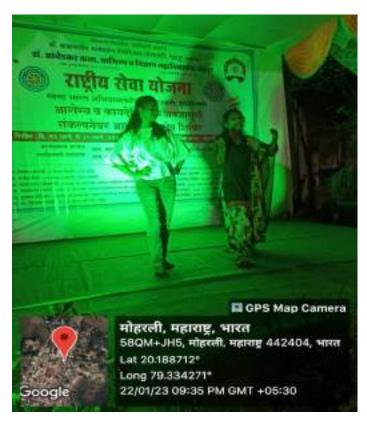

Day 2: On 20<sup>th</sup> Jan. 2023, In the morning at 6.00 a.m. student practiced yoga and under the guidance of teachers and head of the panchayat cleaned the roads and sewage line. In the evening, Special Camp was inaugurated by Dr. Rajesh Dahegaonkar. After the inauguration, cultural program was organized.