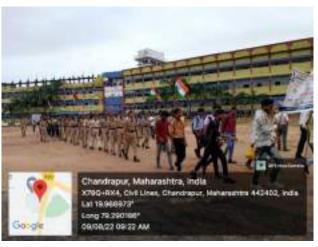

**Event 2:** Azadi Ka Amrit Mahotsav Date: 8<sup>th</sup> August 2022

Objective:

1. Promoting patriotism: The campaign aims to instill a sense of patriotism and love for the country among college students. It encourages them to appreciate and value the freedom and independence that India has achieved.

#### Outline of the event:

"Azadi Ka Amrut Mahotsav" is a national campaign launched by the Government of India to commemorate the 75th anniversary of India's independence. The campaign was initiated in 2021 and will continue till 2023. "Amrut" means nectar, symbolizing the essence of freedom, and "Mahotsav" refers to a grand festival or celebration.

Azadi Ka Amrit Mahotsav was celebrated in Dr. Ambedkar College of Arts, Commerce and Science, Chandrapur, from August 13th to August 15th, 2022. As per the government and university circular dated August 8, 2022, to create awareness among the students. In his address, Dr. Rajesh Dahegaonkar expressed his delight at the commencement of the Azadi Ka Amrut Mahotsav celebrations in the college. He emphasized the importance of remembering and honoring the sacrifices made by our freedom fighters and the subsequent progress India has achieved over the past 75 years. The Chief Guest Dr. Sanjay Belle, as well as National Service Scheme District Coordinator Dr. Vijaya Gedam, and I.Q.A.C. Coordinator Dr. Parmanand Shende, were present. The program was coordinated by N.S.S. Programme Officer Prof. Manoj Warjurkar, and the vote of thanks was proposed by Professor Jagdish Chimurkar. A large number of teachers, non-teaching staff, and students of the college attended the said program.