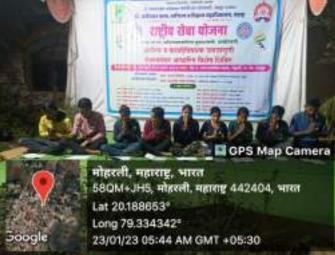

#### **Outline of The Special Camp:**

Department of NSS organized the seven days annual special camp in the village Moharli, Chandrapur from 19<sup>th</sup> Jan to 26<sup>th</sup> Jan 2023. A seven-day NSS special camp was organized on the theme of "Health and Legal Awareness." The camp aimed to create awareness among participants about the importance of health and legal issues in society. The camp focused on providing knowledge, promoting practical skills, and engaging in community service activities related to health and legal awareness.

The inauguration of the camp was held on 20<sup>th</sup> Jan.2023, with the esteemed presence of Dr. Rajesh Dahegaonkar, The inauguration ceremony took place in the evening at the campsite in Moharli. It commenced with a warm welcome extended to Dr. Rajesh Dahegaonkar by the NSS volunteers and the organizing committee. The participants and other dignitaries were also present on this occasion.