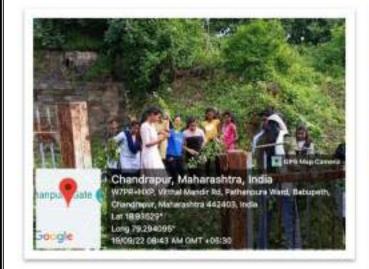

**Date:** 19<sup>th</sup> Sept. 2022

Objective: 1. To clean the premises near to Historic wall.

Chief Guest: Dr. Rajesh Dahegaonkar

**Coordinator**: Manoj Warjurkar

Committee Member: Rahul Labhane

No. of Participant: 30

**Outline of the events:** 

N.S.S volunteers of Dr. Ambedkar College of Arts, Commerce, and Science Chandrapur have participated in the cleanliness drive organized by the Chandrapur Municipal Corporation on the 19<sup>th</sup> Sept. 2022. In this campaign, premises from Pathanpura gate to Binba gate were cleaned. Collector of the Chandrapur district Mr. Ajay Gulhane, NSS District coordinator Dr. Vijaya Gedam, and NSS program Officer Mr. Manoj Warjurkar were also present and they addressed the students also.