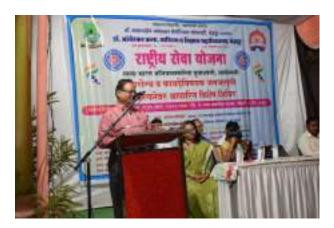

**Event 2:** Azadi Ka Amrit Mahotsav Date: 8<sup>th</sup> August 2022

Objective:

1. Promoting patriotism: The campaign aims to instill a sense of patriotism and love for the country among college students. It encourages them to appreciate and value the freedom and independence that India has achieved.

#### Outline of the event:

"Azadi Ka Amrut Mahotsav" is a national campaign launched by the Government of India to commemorate the 75th anniversary of India's independence. The campaign was initiated in 2021 and will continue till 2023. "Amrut" means nectar, symbolizing the essence of freedom, and "Mahotsav" refers to a grand festival or celebration.

Azadi Ka Amrit Mahotsav was celebrated in Dr. Ambedkar College of Arts, Commerce and Science, Chandrapur, from August 13th to August 15th, 2022. As per the government and university circular dated August 8, 2022, to create awareness among the students. In his address, Dr. Rajesh Dahegaonkar expressed his delight at the commencement of the Azadi Ka Amrut Mahotsav celebrations in the college. He emphasized the importance of remembering and honoring the sacrifices made by our freedom fighters and the subsequent progress India has achieved over the past 75 years. The Chief Guest Dr. Sanjay Belle, as well as National Service Scheme District Coordinator Dr. Vijaya Gedam, and I.Q.A.C. Coordinator Dr. Parmanand Shende, were present. The program was coordinated by N.S.S. Programme Officer Prof. Manoj Warjurkar, and the vote of thanks was proposed by Professor Jagdish Chimurkar. A large number of teachers, non-teaching staff, and students of the college attended the said program.