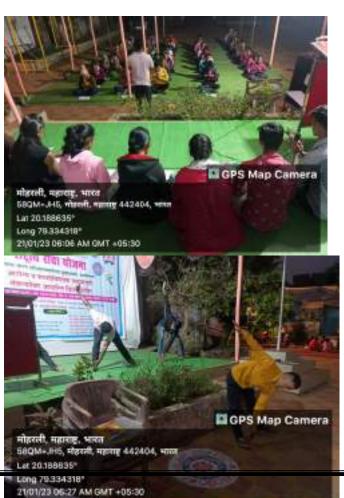

#### **Outline of The Special Camp:**

Department of NSS organized the seven days annual special camp in the village Moharli, Chandrapur from 19<sup>th</sup> Jan to 26<sup>th</sup> Jan 2023. A seven-day NSS special camp was organized on the theme of "Health and Legal Awareness." The camp aimed to create awareness among participants about the importance of health and legal issues in society. The camp focused on providing knowledge, promoting practical skills, and engaging in community service activities related to health and legal awareness.

The inauguration of the camp was held on 20<sup>th</sup> Jan.2023, with the esteemed presence of Dr. Rajesh Dahegaonkar, The inauguration ceremony took place in the evening at the campsite in Moharli. It commenced with a warm welcome extended to Dr. Rajesh Dahegaonkar by the NSS volunteers and the organizing committee. The participants and other dignitaries were also present on this occasion.

Day 2: On 20<sup>th</sup> Jan. 2023, In the morning at 6.00 a.m. student practiced yoga and under the guidance of teachers and head of the panchayat cleaned the roads and sewage line. In the evening, Special Camp was inaugurated by Dr. Rajesh Dahegaonkar. After the inauguration, cultural program was organized.

Day 3: 21st Jan. 2023

- 1. Yoga Practice, Cleaning Roads and drainage system
- 2. Intellectuals session on youths contribution in the development of villages and on Women Empowerment and Law by Dr.Sanjay Beley, Prof. Dilip Ramteke, Dr.Vishrati Dhadade and Dr.Vimal Dakhane
- 3. Cultural Program