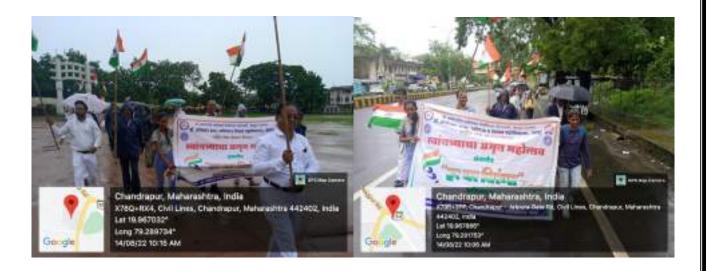

**Event 2:** Azadi Ka Amrit Mahotsav Date: 8<sup>th</sup> August 2022

Objective:

1. Promoting patriotism: The campaign aims to instill a sense of patriotism and love for the country among college students. It encourages them to appreciate and value the freedom and independence that India has achieved.

#### Outline of the event:

"Azadi Ka Amrut Mahotsav" is a national campaign launched by the Government of India to commemorate the 75th anniversary of India's independence. The campaign was initiated in 2021 and will continue till 2023. "Amrut" means nectar, symbolizing the essence of freedom, and "Mahotsav" refers to a grand festival or celebration.

Azadi Ka Amrit Mahotsav was celebrated in Dr. Ambedkar College of Arts, Commerce and Science, Chandrapur, from August 13th to August 15th, 2022. As per the government and university circular dated August 8, 2022, to create awareness among the students. In his address, Dr. Rajesh Dahegaonkar expressed his delight at the commencement of the Azadi Ka Amrut Mahotsav celebrations in the college. He emphasized the importance of remembering and honoring the sacrifices made by our freedom fighters and the subsequent progress India has achieved over the past 75 years. The Chief Guest Dr. Sanjay Belle, as well as National Service Scheme District Coordinator Dr. Vijaya Gedam, and I.Q.A.C. Coordinator Dr. Parmanand Shende, were present. The program was coordinated by N.S.S. Programme Officer Prof. Manoj Warjurkar, and the vote of thanks was proposed by Professor Jagdish Chimurkar. A large number of teachers, non-teaching staff, and students of the college attended the said program.

#### Outline of the events:

Dr. Ambedkar College of Arts, Commerce and Science, Chandrapur, carried out Har Ghar Tiranga Abhiyan Rally on August 9, 2022, at 9.00 a.m. On this occasion, the principal of the college, Hon. Dr. Rajesh Dahegaonkar, flagged off the rally in front of the college.

The Prime Minister of India, Narendra Modi, has launched the Har Ghar Triranga campaign for every citizen of the country to hoist the tricolor at home to commemorate the 75th anniversary of the country's independence. The Har Ghar Triranga rally was organized today to fulfill the concept behind this campaign, which is to inculcate the spirit of patriotism in the hearts of the people. N.S.S. Volunteers enthusiastically participated in this campaign and awakened a feeling of patriotism in the people. A large number of faculty members, non-teaching staff, and students of the college participated in this occasion.