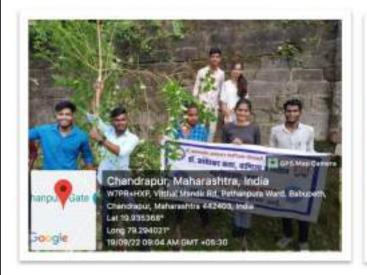

तिरंगा मोहीम सुर केली आहे. आयोजन केले. या मोट

मण्त सरी गतविधालयागीतः प्राप्यान Event 4:- "Tree Plantation"
Date: 13th August 2022

Objective:

1. To contribute to environmental conservation.

2. To enhance Biodiversity

Chief Guest: Dr. Rajesh Dahegaonkar

Dr. Vijaya Gedam Dr. Sanjay Beley Dr. P.M. Shende

Coordinator: Manoj Warjurkar

Committee Member: Rahul Labhane

No. of Participant: 90

Outline of the event:

The Tree Plantation programme was organized at Dr. Ambedkar College of Arts, Commerce and Science, Chandrapur through National Service Scheme Unit on 13<sup>th</sup> August 2022.

The Tree Plantation program was held on our college campus on 13<sup>th</sup> Aug 2022 at 09:00 A.M. N.S.S. Volunteers actively participated in the program. Principal, Dept HODs, faculty, NSS Volunteers, and students plant saplings on our college premises. Our faculty also explained about the trees and the importance of tree plantation. At the end of the program, there was a photo session with the Principal, faculty, and students.