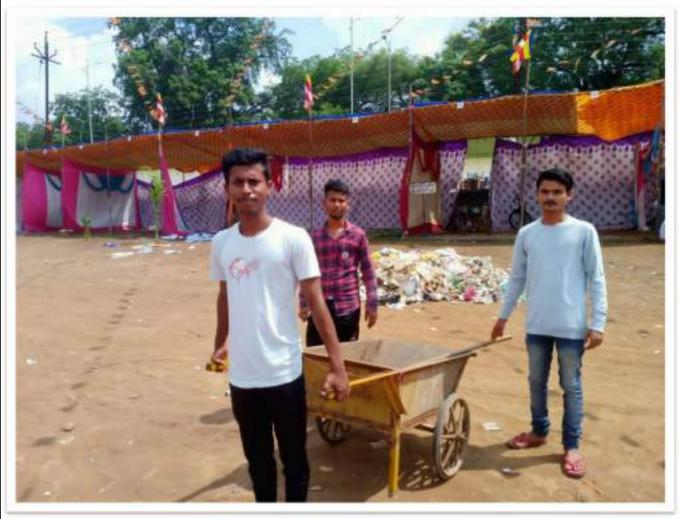

**Outline of the events:** 

N.S.S volunteers of Dr. Ambedkar College of Arts, Commerce, and Science Chandrapur have participated in the cleanliness drive organized by the Chandrapur Municipal Corporation on the 19<sup>th</sup> Sept. 2022. In this campaign, premises from Pathanpura gate to Binba gate were cleaned. Collector of the Chandrapur district Mr. Ajay Gulhane, NSS District coordinator Dr. Vijaya Gedam, and NSS program Officer Mr. Manoj Warjurkar were also present and they addressed the students also.

#### **Outline of the event:**

Department of NSS, in collaboration with Municipal Corporation, Chandrapur has organized a cleanliness drive on 19th Sept. 2022. The drive is mainly meant for cleaning of the outer premises of Chandrapur. It comprised the area nearby to the outer side of the wall. Our NSS volunteers cleaned the area and made the path for the morning joggers. The whole premises were covered with unwanted bush and weeds. All the bushes were cut down and the area was cleared so it can now be used for the morning walkers. The whole drive was organized under the guidance of Commissioner Dr. Ajay Gulhane. In this drive around 30 NSS volunteers actively participated to make the drive successful. NSS Chandrapur District Coordinator Dr. Vijaya Gedam, Program Officer Manoj Warjurkar, Asst. Program Officer Jagdish Chimurkar and Dr. Sanjay Patil were present.