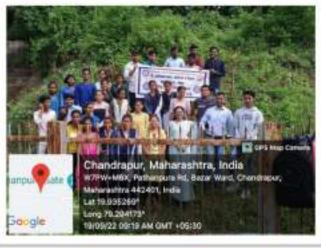

तिरंगा मोहीम सुर केली आहे. आयोजन केले. या मोट

मण्त सरी गतविधालयागीतः प्राप्यान Event 4:- "Tree Plantation"
Date: 13th August 2022

Objective:

1. To contribute to environmental conservation.

2. To enhance Biodiversity

Chief Guest: Dr. Rajesh Dahegaonkar

Dr. Vijaya Gedam Dr. Sanjay Beley Dr. P.M. Shende

Coordinator: Manoj Warjurkar

Committee Member: Rahul Labhane

No. of Participant: 90

Outline of the event:

The Tree Plantation programme was organized at Dr. Ambedkar College of Arts, Commerce and Science, Chandrapur through National Service Scheme Unit on 13<sup>th</sup> August 2022.

The Tree Plantation program was held on our college campus on 13<sup>th</sup> Aug 2022 at 09:00 A.M. N.S.S. Volunteers actively participated in the program. Principal, Dept HODs, faculty, NSS Volunteers, and students plant saplings on our college premises. Our faculty also explained about the trees and the importance of tree plantation. At the end of the program, there was a photo session with the Principal, faculty, and students.