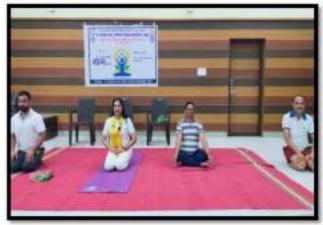

Chief Guest: Dr. Rajesh Dahegaonkar

Dr. Vijaya Gedam Dr. Sanjay Beley Dr. P.M.Shende

Coordinator : Manoj Warjurkar

Committee Member: Rahul Labhane

No. of Participant: 80

Outline of the Event:

International Yoga Day was celebrated with great enthusiasm by the Department of National Service Scheme (NSS) and National Cadet Corps (NCC) at Dr. Ambedkar College of Arts, Commerce, and Science in Chandrapur. The event took place on June 21st, in line with the global celebration of International Yoga Day.

The event was organized to promote the significance of yoga in maintaining physical and mental well-being. Students and faculty members actively participated in various yoga exercises and asanas, under the guidance of Jyoti Askar, an experienced yoga teacher.