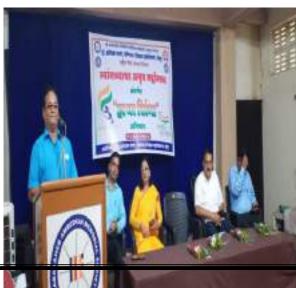

#### **Outline of the events:**

The District Level Joint Annual Planning Meeting of the Principal and NSS (National Service Scheme) Programme Officer was held at Dr. Ambedkar College, Chandrapur. The meeting aimed to discuss and plan the NSS activities for the upcoming academic year in collaboration with Gondwana University, Gadchiroli. The program was chaired by Vice Chancellor Dr. Prashant Bokare, Gondwana University, Gadchiroli, and witnessed the presence of Dr.Shyam Khandare, the Director of NSS, Gondwana University, Gadchiroli. Dr. Rajesh Dahegaonkar, Principal, Dr. Ambedkar College, Chandrapur.

The Director of NSS, Gondwana University, shared an informative presentation outlining the NSS guidelines, objectives, and key focus areas for the upcoming academic year. The presentation also highlighted successful NSS initiatives from the previous year, emphasizing the need for continuity and expansion.

The District Level Joint Annual Planning Meeting of Principal and NSS Programme Officer at Dr. Ambedkar College, Chandrapur, provided an excellent platform for collaborative planning and strategizing of NSS activities. The presence of Dr. Prashant Bokare, Vice Chancellor of Gondwana University, and the Director of NSS, Gondwana University, added prestige and guidance to

the event. The meeting fostered a sense of shared responsibility and collective action among the participants, setting the stage for a successful and impactful year of NSS initiatives.