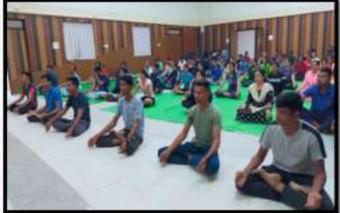

Chief Guest: Dr. Rajesh Dahegaonkar

Dr. Vijaya Gedam Dr. Sanjay Beley Dr. P.M.Shende

Coordinator : Manoj Warjurkar

Committee Member: Rahul Labhane

No. of Participant: 80

Outline of the Event:

International Yoga Day was celebrated with great enthusiasm by the Department of National Service Scheme (NSS) and National Cadet Corps (NCC) at Dr. Ambedkar College of Arts, Commerce, and Science in Chandrapur. The event took place on June 21st, in line with the global celebration of International Yoga Day.

The event was organized to promote the significance of yoga in maintaining physical and mental well-being. Students and faculty members actively participated in various yoga exercises and asanas, under the guidance of Jyoti Askar, an experienced yoga teacher.