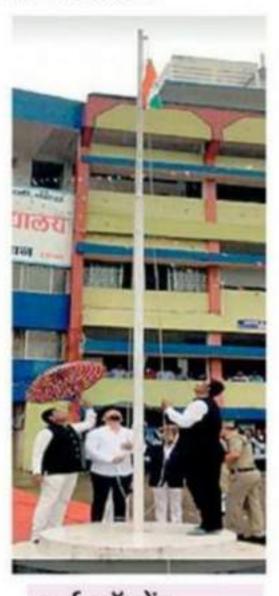

#### **Outline of the event:**

On the occasion of Independence Day, Dr. Ambedkar College, Chandrapur celebrated independence day by hoisting the tricolor flag in the college. Mr.Kunal Ghotekar, the esteemed Joint Secretary of Dr. Ambedkar College, took the honor of hoisting the flag. With utmost respect and dignity, they unfurled the national flag on the college flagpole. The sight of the flag fluttering in the air evoked a sense of pride and unity among the attendees. Principal Dr. Rajesh Dahegaonkar, all the faculties , and students celebrated Independence Day