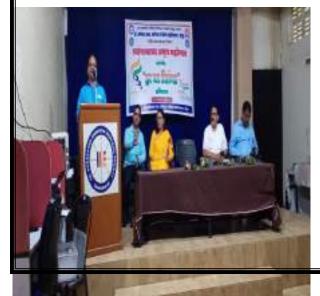

**Event 2:** Azadi Ka Amrit Mahotsav Date: 8<sup>th</sup> August 2022

Objective:

1. Promoting patriotism: The campaign aims to instill a sense of patriotism and love for the country among college students. It encourages them to appreciate and value the freedom and independence that India has achieved.

#### Outline of the event:

"Azadi Ka Amrut Mahotsav" is a national campaign launched by the Government of India to commemorate the 75th anniversary of India's independence. The campaign was initiated in 2021 and will continue till 2023. "Amrut" means nectar, symbolizing the essence of freedom, and "Mahotsav" refers to a grand festival or celebration.

Azadi Ka Amrit Mahotsav was celebrated in Dr. Ambedkar College of Arts, Commerce and Science, Chandrapur, from August 13th to August 15th, 2022. As per the government and university circular dated August 8, 2022, to create awareness among the students. In his address, Dr. Rajesh Dahegaonkar expressed his delight at the commencement of the Azadi Ka Amrut Mahotsav celebrations in the college. He emphasized the importance of remembering and honoring the sacrifices made by our freedom fighters and the subsequent progress India has achieved over the past 75 years. The Chief Guest Dr. Sanjay Belle, as well as National Service Scheme District Coordinator Dr. Vijaya Gedam, and I.Q.A.C. Coordinator Dr. Parmanand Shende, were present. The program was coordinated by N.S.S. Programme Officer Prof. Manoj Warjurkar, and the vote of thanks was proposed by Professor Jagdish Chimurkar. A large number of teachers, non-teaching staff, and students of the college attended the said program.