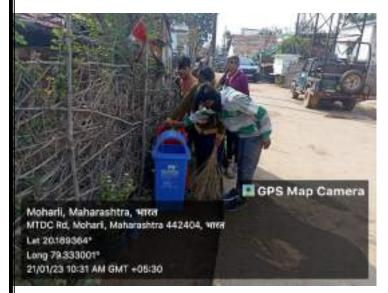

#### **Outline of the event:**

Department of NSS, in collaboration with Municipal Corporation, Chandrapur has organized a cleanliness drive on 19th Sept. 2022. The drive is mainly meant for cleaning of the outer premises of Chandrapur. It comprised the area nearby to the outer side of the wall. Our NSS volunteers cleaned the area and made the path for the morning joggers. The whole premises were covered with unwanted bush and weeds. All the bushes were cut down and the area was cleared so it can now be used for the morning walkers. The whole drive was organized under the guidance of Commissioner Dr. Ajay Gulhane. In this drive around 30 NSS volunteers actively participated to make the drive successful. NSS Chandrapur District Coordinator Dr. Vijaya Gedam, Program Officer Manoj Warjurkar, Asst. Program Officer Jagdish Chimurkar and Dr. Sanjay Patil were present.

#### **Outline of the event:**

Every Year Dhammachakra Anupravartan Day is celebrated on the 15<sup>th</sup> and 16<sup>th</sup> of October. Over 3 lac Buddhist followers visited the Dikshabhoomi on that day. Followers prayed to the Buddha and received blessings. After two days of programs, all the followers go back to their homes. Though everything is managed due to the humongous crowd, plastic and waste lay remain on the premises of Dikshabhhomi. Hence NSS volunteers took the social responsibility of cleaning the Dikshabhoomi Campus and cleaned the whole campus and collect all the trash and then workers of the Municipal corporation picked up the trash to the trash truck and disposed of it.