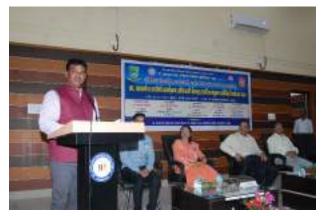

#### **Outline of the events:**

The District Level Joint Annual Planning Meeting of the Principal and NSS (National Service Scheme) Programme Officer was held at Dr. Ambedkar College, Chandrapur. The meeting aimed to discuss and plan the NSS activities for the upcoming academic year in collaboration with Gondwana University, Gadchiroli. The program was chaired by Vice Chancellor Dr. Prashant Bokare, Gondwana University, Gadchiroli, and witnessed the presence of Dr.Shyam Khandare, the Director of NSS, Gondwana University, Gadchiroli. Dr. Rajesh Dahegaonkar, Principal, Dr. Ambedkar College, Chandrapur.

The District Level Joint Annual Planning Meeting of Principal and NSS Programme Officer at Dr. Ambedkar College, Chandrapur, provided an excellent platform for collaborative planning and strategizing of NSS activities. The presence of Dr. Prashant Bokare, Vice Chancellor of Gondwana University, and the Director of NSS, Gondwana University, added prestige and guidance to