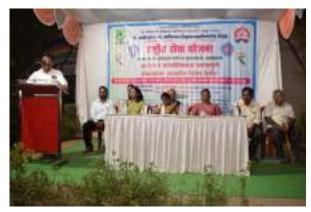

**Event 2:** Azadi Ka Amrit Mahotsav Date: 8<sup>th</sup> August 2022

Objective:

1. Promoting patriotism: The campaign aims to instill a sense of patriotism and love for the country among college students. It encourages them to appreciate and value the freedom and independence that India has achieved.

#### Outline of the event:

"Azadi Ka Amrut Mahotsav" is a national campaign launched by the Government of India to commemorate the 75th anniversary of India's independence. The campaign was initiated in 2021 and will continue till 2023. "Amrut" means nectar, symbolizing the essence of freedom, and "Mahotsav" refers to a grand festival or celebration.

Azadi Ka Amrit Mahotsav was celebrated in Dr. Ambedkar College of Arts, Commerce and Science, Chandrapur, from August 13th to August 15th, 2022. As per the government and university circular dated August 8, 2022, to create awareness among the students. In his address, Dr. Rajesh Dahegaonkar expressed his delight at the commencement of the Azadi Ka Amrut Mahotsav celebrations in the college. He emphasized the importance of remembering and honoring the sacrifices made by our freedom fighters and the subsequent progress India has achieved over the past 75 years. The Chief Guest Dr. Sanjay Belle, as well as National Service Scheme District Coordinator Dr. Vijaya Gedam, and I.Q.A.C. Coordinator Dr. Parmanand Shende, were present. The program was coordinated by N.S.S. Programme Officer Prof. Manoj Warjurkar, and the vote of thanks was proposed by Professor Jagdish Chimurkar. A large number of teachers, non-teaching staff, and students of the college attended the said program.