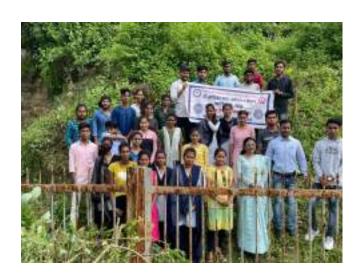

#### **Outline of the event:**

Department of NSS, in collaboration with Municipal Corporation, Chandrapur has organized a cleanliness drive on 19th Sept. 2022. The drive is mainly meant for cleaning of the outer premises of Chandrapur. It comprised the area nearby to the outer side of the wall. Our NSS volunteers cleaned the area and made the path for the morning joggers. The whole premises were covered with unwanted bush and weeds. All the bushes were cut down and the area was cleared so it can now be used for the morning walkers. The whole drive was organized under the guidance of Commissioner Dr. Ajay Gulhane. In this drive around 30 NSS volunteers actively participated to make the drive successful. NSS Chandrapur District Coordinator Dr. Vijaya Gedam, Program Officer Manoj Warjurkar, Asst. Program Officer Jagdish Chimurkar and Dr. Sanjay Patil were present.

#### Outcomes:

- 1. Volunteers cleaned the area of the nearby wall.
- 2. Volunteers inculcated the principle of social responsibility.

Event 15: "Post Dhamma Chakra Anupravartan Day Cleanliness Drive

Date: 17<sup>th</sup> October 2022