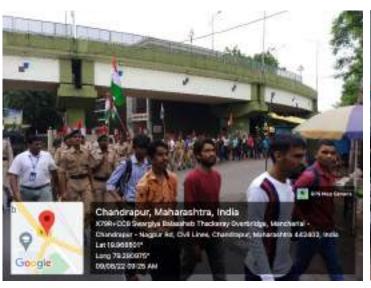

#### Outline of the events:

Dr. Ambedkar College of Arts, Commerce and Science, Chandrapur, carried out Har Ghar Tiranga Abhiyan Rally on August 9, 2022, at 9.00 a.m. On this occasion, the principal of the college, Hon. Dr. Rajesh Dahegaonkar, flagged off the rally in front of the college.

The Prime Minister of India, Narendra Modi, has launched the Har Ghar Triranga campaign for every citizen of the country to hoist the tricolor at home to commemorate the 75th anniversary of the country's independence. The Har Ghar Triranga rally was organized today to fulfill the concept behind this campaign, which is to inculcate the spirit of patriotism in the hearts of the people. N.S.S. Volunteers enthusiastically participated in this campaign and awakened a feeling of patriotism in the people. A large number of faculty members, non-teaching staff, and students of the college participated in this occasion.