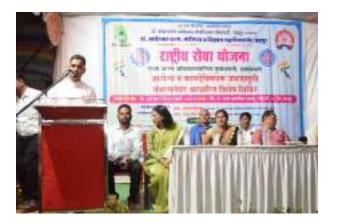

#### **Outline of The Special Camp:**

Department of NSS organized the seven days annual special camp in the village Moharli, Chandrapur from 19<sup>th</sup> Jan to 26<sup>th</sup> Jan 2023. A seven-day NSS special camp was organized on the theme of "Health and Legal Awareness." The camp aimed to create awareness among participants about the importance of health and legal issues in society. The camp focused on providing knowledge, promoting practical skills, and engaging in community service activities related to health and legal awareness.

The inauguration of the camp was held on 20<sup>th</sup> Jan.2023, with the esteemed presence of Dr. Rajesh Dahegaonkar, The inauguration ceremony took place in the evening at the campsite in Moharli. It commenced with a warm welcome extended to Dr. Rajesh Dahegaonkar by the NSS volunteers and the organizing committee. The participants and other dignitaries were also present on this occasion.

Day 2: On 20<sup>th</sup> Jan. 2023, In the morning at 6.00 a.m. student practiced yoga and under the guidance of teachers and head of the panchayat cleaned the roads and sewage line. In the evening, Special Camp was inaugurated by Dr. Rajesh Dahegaonkar. After the inauguration, cultural program was organized.