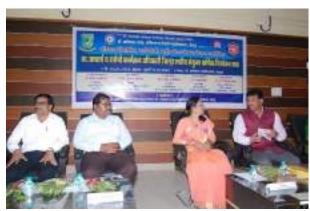

#### **Outline of the events:**

The District Level Joint Annual Planning Meeting of the Principal and NSS (National Service Scheme) Programme Officer was held at Dr. Ambedkar College, Chandrapur. The meeting aimed to discuss and plan the NSS activities for the upcoming academic year in collaboration with Gondwana University, Gadchiroli. The program was chaired by Vice Chancellor Dr. Prashant Bokare, Gondwana University, Gadchiroli, and witnessed the presence of Dr.Shyam Khandare, the Director of NSS, Gondwana University, Gadchiroli. Dr. Rajesh Dahegaonkar, Principal, Dr. Ambedkar College, Chandrapur.

पाप्रसंगी समेच्या अध्यक्षस्थानी गोंडवाना विद्यापीठ, गडस्विरोलीचे कुलगुरू व राष्ट्रीय सेवा योजना अध्यक्ष प्रशांत बोकारे होते. आपल्या अध्यक्षीय मापणात ते म्हणाले की, गोंडवाना विद्यापीठ अंतर्गत येणाऱ्या चंद्रपूर व गडस्विरोली जिल्ह्यातील राष्ट्रीय सेवा योजना अंतर्गत रावविण्यात येणाऱ्या उपक्रम प्रशंशनीय आहेत. राष्ट्रीय सेवा

योजनेच्या माध्यमातून शासनाच्या समेवे प्रास्ता परिपत्रकानुसार सर्वच कार्यक्रम रावविले चंद्रपूर रासेय

योजनेच्या माध्यमातृन शासनाच्या परिपत्रकानुसार सर्वच कार्यक्रम रावविले जावे, प्रासंगी प्रमुख अतिथी महाविद्यालयाचे प्राचार्य हाँ, राजेश दहेगांवकर होते, त्यांनी मान, प्राचार्य य रासेयो कार्यक्रम अधिकारी य स्वयंसेवक यांचे राष्ट्रीय सेवा योजनेचे कार्य आहे असे प्रतिपादन केले. याप्रसंगी प्रमुख मार्गदर्शक हाँ, श्याम खंडारे संचालक, राष्ट्रीय सेवा योजना, गोंडवाना विद्यापीठ, गडचिरोली यांनी प्राचार्य व रासेयो कार्यक्रम अधिकारी पांचा वार्षिक इते. उपक्रमाचे नियोजन कसे केले छन । पाहिजे याविषयी मार्गदर्शन दर्शन केले तसेच रासेयों कार्यक्रम है. अधिकारी पांची उपस्थित विनय केलेल्या प्रश्नाचे समापांच र प्रश् कारक उत्तर दिले. सदर शेंडे