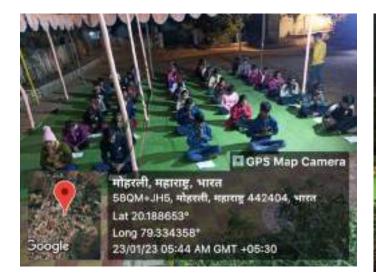

#### **Outline of The Special Camp:**

Department of NSS organized the seven days annual special camp in the village Moharli, Chandrapur from 19<sup>th</sup> Jan to 26<sup>th</sup> Jan 2023. A seven-day NSS special camp was organized on the theme of "Health and Legal Awareness." The camp aimed to create awareness among participants about the importance of health and legal issues in society. The camp focused on providing knowledge, promoting practical skills, and engaging in community service activities related to health and legal awareness.

The inauguration of the camp was held on 20<sup>th</sup> Jan.2023, with the esteemed presence of Dr. Rajesh Dahegaonkar, The inauguration ceremony took place in the evening at the campsite in Moharli. It commenced with a warm welcome extended to Dr. Rajesh Dahegaonkar by the NSS volunteers and the organizing committee. The participants and other dignitaries were also present on this occasion.