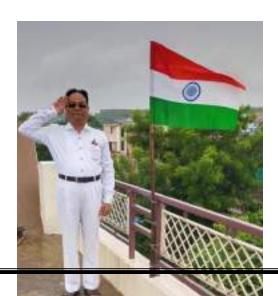

Event 5:- "Flag Flying on the Roof of the house and college building" Date: 13th August 2022

Objective:

1. To foster patriotism, commemorate national events, promote unity and identity, honor freedom fighters, encourage civic responsibility, symbolize democratic values, and provide educational value.

#### **Outline of the event:**

On August 13, 2022, at 8:00 a.m., flags were hoisted on roof of the college building and the roof of the house of the faculty members, and students also

flied the flags on the house.