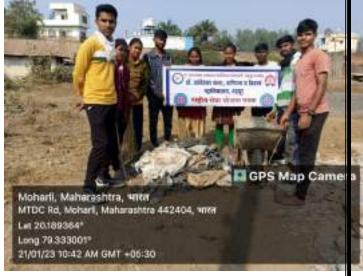

#### **Outline of the event:**

Department of NSS, in collaboration with Municipal Corporation, Chandrapur has organized a cleanliness drive on 19th Sept. 2022. The drive is mainly meant for cleaning of the outer premises of Chandrapur. It comprised the area nearby to the outer side of the wall. Our NSS volunteers cleaned the area and made the path for the morning joggers. The whole premises were covered with unwanted bush and weeds. All the bushes were cut down and the area was cleared so it can now be used for the morning walkers. The whole drive was organized under the guidance of Commissioner Dr. Ajay Gulhane. In this drive around 30 NSS volunteers actively participated to make the drive successful. NSS Chandrapur District Coordinator Dr. Vijaya Gedam, Program Officer Manoj Warjurkar, Asst. Program Officer Jagdish Chimurkar and Dr. Sanjay Patil were present.

#### **Outline of the event:**

Every Year Dhammachakra Anupravartan Day is celebrated on the 15<sup>th</sup> and 16<sup>th</sup> of October. Over 3 lac Buddhist followers visited the Dikshabhoomi on that day. Followers prayed to the Buddha and received blessings. After two days of programs, all the followers go back to their homes. Though everything is managed due to the humongous crowd, plastic and waste lay remain on the premises of Dikshabhhomi. Hence NSS volunteers took the social responsibility of cleaning the Dikshabhoomi Campus and cleaned the whole campus and collect all the trash and then workers of the Municipal corporation picked up the trash to the trash truck and disposed of it.