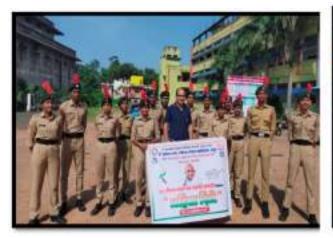

#### YEAR-2022-2023

Event 1: International Yoga Day

Time- 6.30 am

Date : 21 June 2022.

Objective: 1) To develop the habit of meditation among youngsters.

2) To keep internal organ in the body to function properly.

Chief Guest: Yoga guru Narendra Bhaware.

Co-ordinator: Lt. V.K.Kale.

No. of participant: 28 cadets

Short Description: International Yoga Day was celebrated in our college. Yog Guru Narendra Bhaware was present as instructor. He taught us all types of yoga. All teaching, non-teaching staff attended the programme.

Faculty members doing Yoga

students doing Yoga

Outcome: Students and all participants developed the habit of meditation among.

Name & Sign of the Co-ordinator . . Lt.V.K.Kale

Member of Department Prof. Satish Petkar