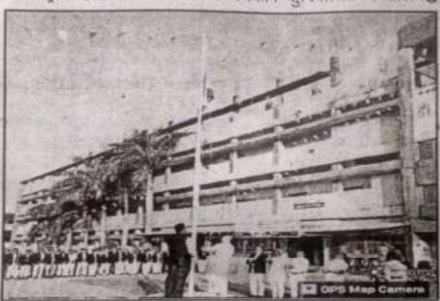

2) To make students responsible citizens freedom.

Chief Guest: Hon'ble President Shri. ArunGhotekar.

Co-ordinator : Lt. V.K.Kale

Committee Members: Prof. Sunil Dakhole, Prof. V. K. Randhy, Prof. Thaware.

No. of participant: 50 cadets

Short Description – On 15 Aug 2022, the Independence Day was celebrated. On this occasion flag was hoisted by our Hon'ble President Shri. ArunGhotekar. Hon'ble Ashok Ghotekar, Hon'bleWamanraoModak, Hon'ble Rahul Ghotekar, PrincipalDr. Rajesh Dahegaonkar, Vice Principal Sanjay Beley and teaching and non-teaching staff and student were present.

Dignitaries saluting the tricolour

NCC march past

Outcome- 1) Students nurtured patriotism about our country.

2) The occasion reminds us about our valiant freedom fighters.

Name & Sign of the Co-ordinator