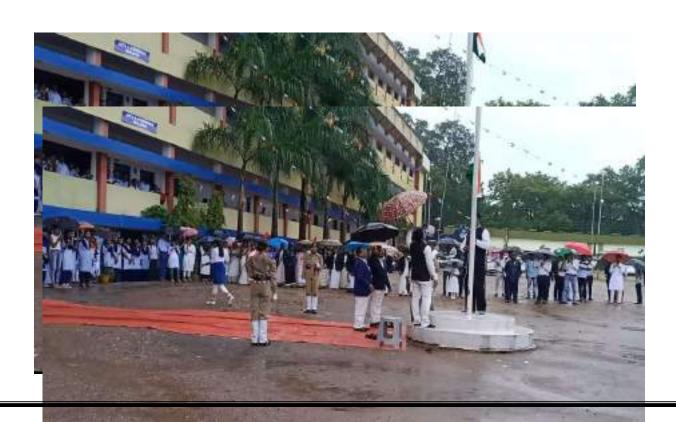

#### Event 7:- "Flag Hoisting on Independence day"

Date: 15<sup>th</sup> August 2022

Objective:

1. To celebrate Independence Day

2. To commemorate the historic day when India achieved freedom from colonial rule.

#### **Outline of the event:**

On the occasion of Independence Day, Dr. Ambedkar College, Chandrapur celebrated independence day by hoisting the tricolor flag in the college. Mr.Kunal Ghotekar, the esteemed Joint Secretary of Dr. Ambedkar College, took the honor of hoisting the flag. With utmost respect and dignity, they unfurled the national flag on the college flagpole. The sight of the flag fluttering in the air evoked a sense of pride and unity among the attendees. Principal Dr. Rajesh Dahegaonkar, all the faculties , and students celebrated Independence Day