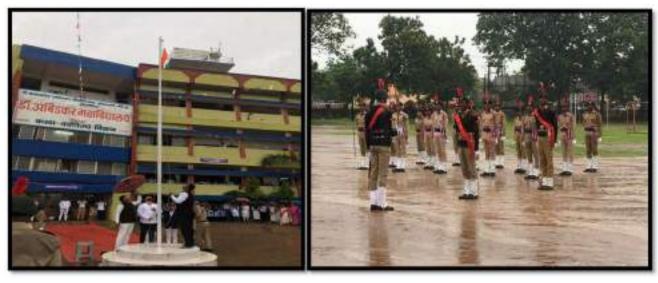

No. of participant: 50 cadets

Short Description – On 15 Aug 2022, the Independence Day was celebrated. On this occasion flag was hoisted by our Hon'ble President Shri. ArunGhotekar. Hon'ble Ashok Ghotekar, Hon'bleWamanraoModak, Hon'ble Rahul Ghotekar, PrincipalDr. Rajesh Dahegaonkar, Vice Principal Sanjay Beley and teaching and non-teaching staff and student were present.

Dignitaries saluting the tricolour

NCC march past

Outcome- 1) Students nurtured patriotism about our country.

2) The occasion reminds us about our valiant freedom fighters.

Name & Sign of the Co-ordinator

### डॉ. आंबेडकर महाविद्यालयात ध्वजारोहण

चंद्रपूर : डॉ. बाबासाहेब आंबेडकर मेमोरिअल सोसायटीद्वारा संचालित डॉ. आंबेडकर कला, वाणिज्य व विज्ञान महाविद्यालयात स्वातंत्र्याच्या अमृत महोत्सवानिमित्त ध्वजारोहण, पथसंचलन कार्यक्रम पार पडला. संस्थेचे सहसचिव कुणाल घोटेकर यांच्या हस्ते ध्वजारोहण पार पडले. राष्ट्रीय छात्र सेनेच्या विद्यार्थी पथकाने सुनियोजित व तालबद्ध पथसंचलन करून राष्ट्रध्वजाला सलामी दिली. याप्रसंगी प्रमुख अतिथी म्हणून संस्थेचे उपाध्यक्ष अशोक घोटेकर, संस्थेचे सदस्य राहुल घोटेकर, पल्लवी घोटेकर, प्राचार्य डॉ. राजेश दहेगांवकर, उपप्राचार्य डॉ. संजय बेले उपस्थित होते. सूत्रसंचालन व आभार प्रा. सतीश पेटकर यांनी मानले. कार्यक्रमाला महाविद्यालयातील शिक्षक, शिक्षकेतर कर्मचारी व मोठ्या संख्येने महाविद्यालयातील विद्यार्थी उपस्थित होते.