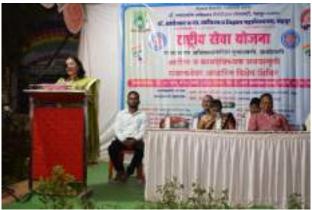

**Event 2:** Azadi Ka Amrit Mahotsav Date: 8<sup>th</sup> August 2022

Objective:

1. Promoting patriotism: The campaign aims to instill a sense of patriotism and love for the country among college students. It encourages them to appreciate and value the freedom and independence that India has achieved.

#### Outline of the event:

"Azadi Ka Amrut Mahotsav" is a national campaign launched by the Government of India to commemorate the 75th anniversary of India's independence. The campaign was initiated in 2021 and will continue till 2023. "Amrut" means nectar, symbolizing the essence of freedom, and "Mahotsav" refers to a grand festival or celebration.

Azadi Ka Amrit Mahotsav was celebrated in Dr. Ambedkar College of Arts, Commerce and Science, Chandrapur, from August 13th to August 15th, 2022. As per the government and university circular dated August 8, 2022, to create awareness among the students. In his address, Dr. Rajesh Dahegaonkar expressed his delight at the commencement of the Azadi Ka Amrut Mahotsav celebrations in the college. He emphasized the importance of remembering and honoring the sacrifices made by our freedom fighters and the subsequent progress India has achieved over the past 75 years. The Chief Guest Dr. Sanjay Belle, as well as National Service Scheme District Coordinator Dr. Vijaya Gedam, and I.Q.A.C. Coordinator Dr. Parmanand Shende, were present. The program was coordinated by N.S.S. Programme Officer Prof. Manoj Warjurkar, and the vote of thanks was proposed by Professor Jagdish Chimurkar. A large number of teachers, non-teaching staff, and students of the college attended the said program.