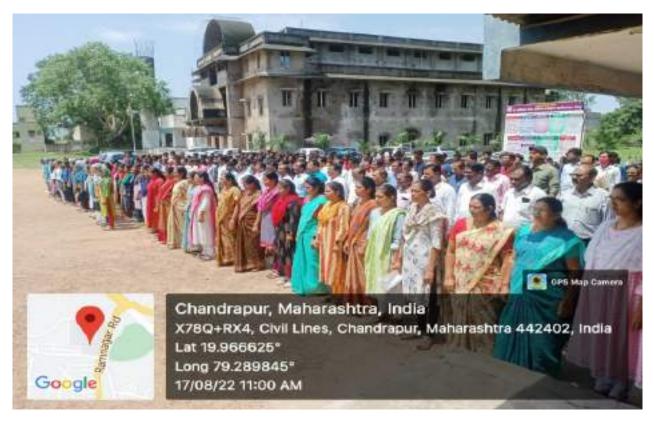

#### **Event 8:- "Collective singing of National Anthem"**

Date: 17<sup>th</sup> August 2022

Objective: 1. To arouse patriotic emotion. Chief Guest: Dr. Rajesh Dahegaonkar

Coordinator : Manoj Warjurkar Committee Member: Rahul Labhane

No. of Participant: 90

#### Outline of the events:

All the faculties and Students from Dr. Ambedkar College of Arts, Commerce and Science, Chandrapur have collectively sung the national anthem on the 17<sup>th</sup> August 2022.