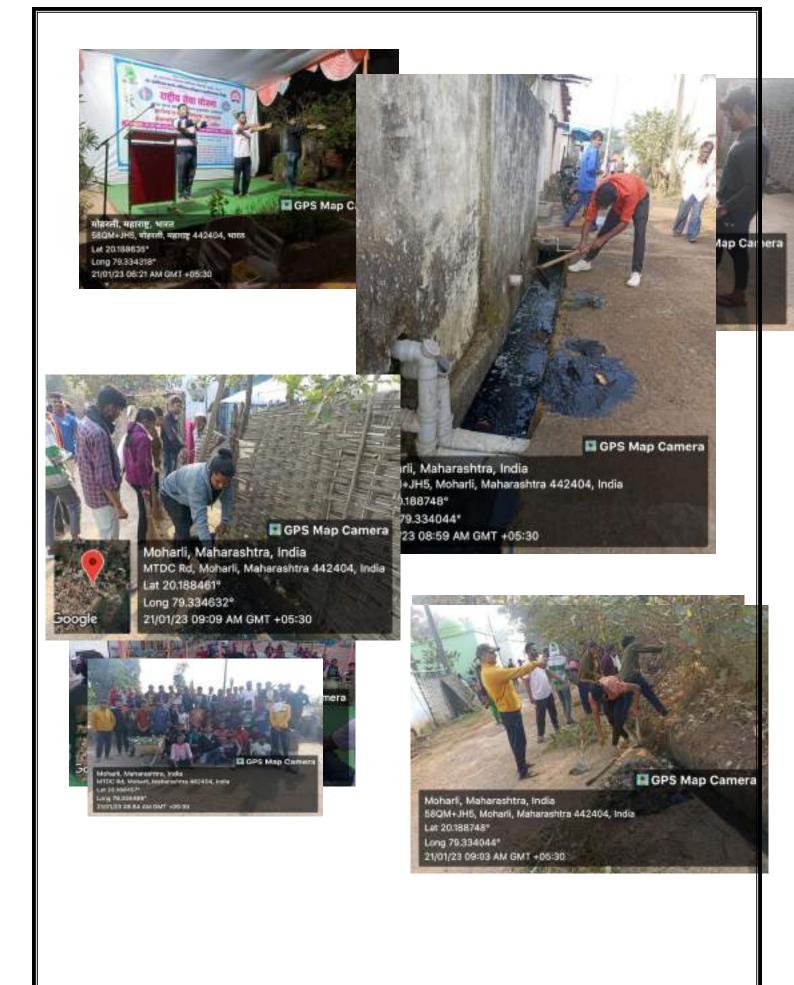

Day 2: On 20<sup>th</sup> Jan. 2023, In the morning at 6.00 a.m. student practiced yoga and under the guidance of teachers and head of the panchayat cleaned the roads and sewage line. In the evening, Special Camp was inaugurated by Dr. Rajesh Dahegaonkar. After the inauguration, cultural program was organized.

Day 3: 21st Jan. 2023

- 1. Yoga Practice, Cleaning Roads and drainage system
- 2. Intellectuals session on youths contribution in the development of villages and on Women Empowerment and Law by Dr.Sanjay Beley, Prof. Dilip Ramteke, Dr.Vishrati Dhadade and Dr.Vimal Dakhane
- 3. Cultural Program

### Jagdish Nadurkar

- 4. Intellectual Session on Constitution Awareness by Prof. Anil Dahake
- 4. Cultural program

Day 6: 24th Jan. 2023

- 1. Yoga Practice, Cleaning Roads and drainage system and carried a rally to spread awareness about the cleanliness.
- 2. Health check-up and Sickle Cell Test Camp by ICMR Team
- 3. Valedictory Program of the Seven Days Annual Special camp was organised on 24<sup>th</sup> Jan. 2023. Hon'ble Dr.Rajesh Dahegonakr presided over the program and expressed his thoughts towards the objective of the camp and congratulated NSS volunteers for fulfilling those objectives.

#### **Outline of the event:**

Department of NSS, in collaboration with Municipal Corporation, Chandrapur has organized a cleanliness drive on 19th Sept. 2022. The drive is mainly meant for cleaning of the outer premises of Chandrapur. It comprised the area nearby to the outer side of the wall. Our NSS volunteers cleaned the area and made the path for the morning joggers. The whole premises were covered with unwanted bush and weeds. All the bushes were cut down and the area was cleared so it can now be used for the morning walkers. The whole drive was organized under the guidance of Commissioner Dr. Ajay Gulhane. In this drive around 30 NSS volunteers actively participated to make the drive successful. NSS Chandrapur District Coordinator Dr. Vijaya Gedam, Program Officer Manoj Warjurkar, Asst. Program Officer Jagdish Chimurkar and Dr. Sanjay Patil were present.